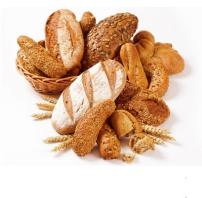

#### Supermarket fresh led pandent light

Supermarket fresh lights makes Meat /Bakery/Fruit/Vegetable/Seafood products with less visual discoloration. can be widly used in outdoor and humid environment.

## Application

supermarket Meat /Bakery/Fruit/Vegetable/Seafood products area lighting