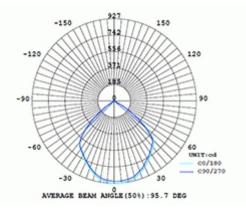

ights makes Meat /Bakery/Fruit/Vegetable/Seafood products with less visual discoloration. can be widly used in outdoor and humid environment.

**Technical Parameters** 

| Part No.          | IP<br>Ran<br>k | ССТ<br>(К)    | POWE<br>R<br>(W) | Input<br>Voltage | PF   | Lumino<br>us<br>flux(Lm<br>) | CR<br>I | Beam<br>angle | LED | NW<br>(Kg<br>) | Dimension<br>(mm) |
|-------------------|----------------|---------------|------------------|------------------|------|------------------------------|---------|---------------|-----|----------------|-------------------|
| NK-SFLW-30W<br>01 | IP 20          | 2700<br>/6500 | 30               | AC<br>100-240    | ≥0.9 | 3000 /<br>3400               | ≥80     | 120           | СОВ | 3.6            | Ф230×Н200         |

#### Illuminance parameters





## Application

supermarket Meat /Bakery/Fruit/Vegetable/Seafood products area lighting